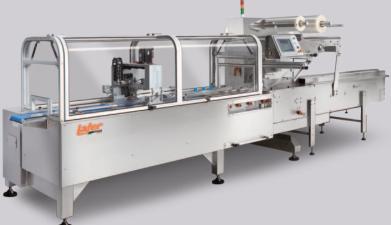

#### **MOTION A**

DEAL WITH SIMPLICITY IN COMPLICATED APPLICATIONS

#### **MOTION B**

HIGH PERFORMANCES, FLEXIBILITY AND HERMETIC SEALING IN A SINGLE SOLUTION

#### **MOTION HP**

HIGH PERFORMANCES, FLEXIBILITY AND HERMETIC SEALING IN A SINGLE SOLUTION

| Technical Specs                            |        | Motion A         | Motion B | Motion HP |
|--------------------------------------------|--------|------------------|----------|-----------|
| Maximum width of the product               | mm     | 320              | 320      | 320       |
| Maximum height of the product              | mm     | 120              | 120      | 120       |
| Bag length (min/max)                       | mm     | 80/600           | 80/600   | 80/600    |
| Maximum reel width                         | mm     | 750              | 750      | 650       |
| Max Speed                                  | p.p.m. | 80               | 80       | 80        |
| A A A service and a service at a service I |        | lt 0   -    -  - |          |           |