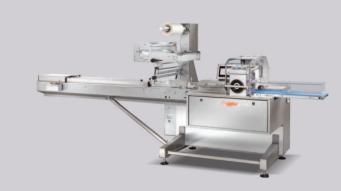

## PLANET B

INVERTED SIMPLICITY

| Technical Specs                                  |               | PLANET A             | PLANET B               |  |
|--------------------------------------------------|---------------|----------------------|------------------------|--|
| Maximum width of the product                     | mm            | 180                  | 180                    |  |
| Maximum height of the product                    | mm            | 100                  | 100                    |  |
| Bag length (min/max)                             | mm            | 80/530               | 80/530                 |  |
| Maximum reel width                               | mm            | 500                  | 500                    |  |
| Max Speed                                        | p.p.m.        | 60/120               | 60/120                 |  |
| Wrapping material                                | heat          | & cold sealak        | ole materials          |  |
| The data serves as a guideline; each machine car | be entirely a | dapted to the custom | er's specific requests |  |