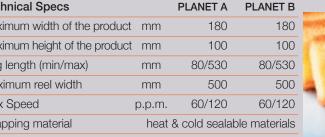

## PLANET B

INVERTED SIMPLICITY

| Technical Specs                                  |               | PLANET A             | PLANET B               |  |
|--------------------------------------------------|---------------|----------------------|------------------------|--|
| Maximum width of the product                     | mm            | 180                  | 180                    |  |
| Maximum height of the product                    | mm            | 100                  | 100                    |  |
| Bag length (min/max)                             | mm            | 80/530               | 80/530                 |  |
| Maximum reel width                               | mm            | 500                  | 500                    |  |
| Max Speed                                        | p.p.m.        | 60/120               | 60/120                 |  |
| Wrapping material                                | heat          | & cold sealak        | ole materials          |  |
| The data serves as a guideline; each machine car | be entirely a | dapted to the custom | er's specific requests |  |