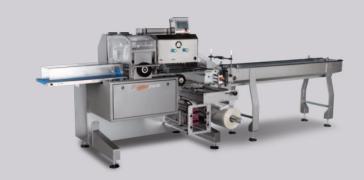

# **FAST** RATIONALITY AND SYNTHESIS OF TECHNOLOGY FOR HIGH-PERFORMANCES APPLICATIONS

| Technical Specs               |             | FAS              |
|-------------------------------|-------------|------------------|
| Maximum width of the product  | mm          | 12               |
| Maximum height of the product | mm          | 6                |
| Bag length (min/max)          | mm          | 80/25            |
| Maximum reel width            | mm          | 40               |
| Max Speed                     | p.p.m.      | 60               |
| Wrapping material             | heat & cold | sealable materia |

The data serves as a guideline; each machine can be entirely adapted to the customer's specific requests.

THE NEW FRONTIER OF THE ESSENTIAL