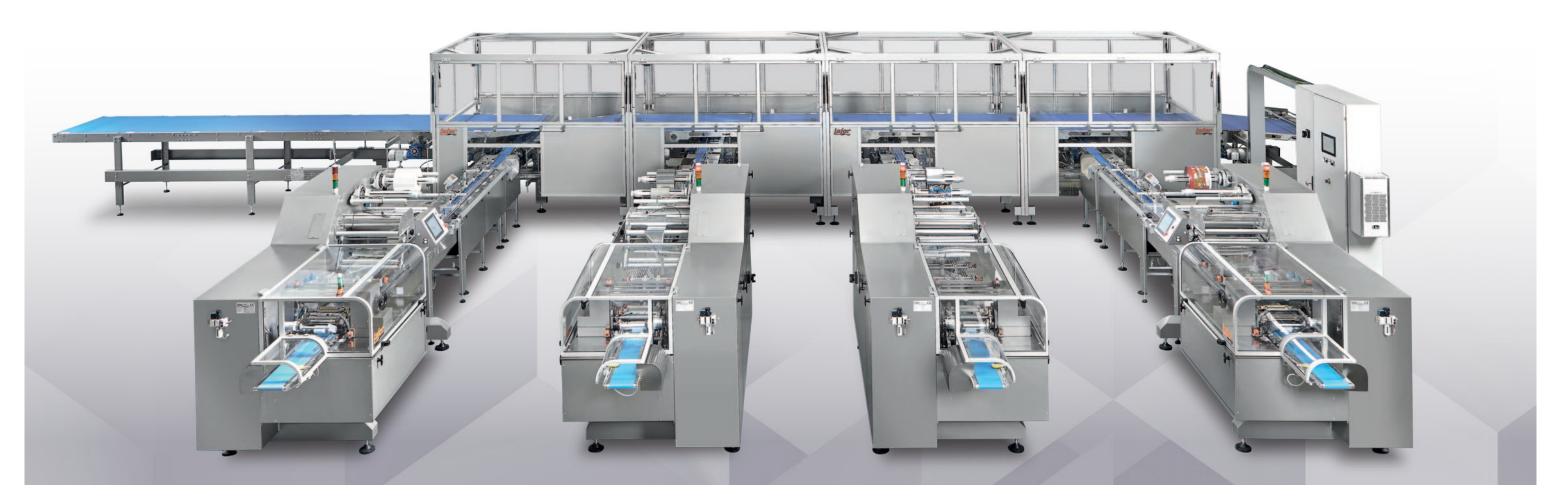

| p.p.m. | 80               | 80       | 80        |
| A A A service and a service at a service I |        | lt 0   -    -  - |          |           |









## **DISKO**

COMPACT AND COMPLETELY AUTOMATIC



| Technical Specs               |               | DISK              |
|-------------------------------|---------------|-------------------|
| Maximum width of the product  | mm            | 41                |
| Maximum height of the product | mm            | 30                |
| Bag length (min/max)          | mm            | 47/7              |
| Maximum reel width            | mm            | 150               |
| Max Speed                     | p.p.m.        | 150               |
| Wrapping material             | heat & cold : | sealable material |







## WIDE B





|            |              | WIDE                                           |
|------------|--------------|------------------------------------------------|
| product    | mm           | 2                                              |
| e product  | mm           | 1                                              |
|            | mm           | 50/6                                           |
|            | mm           | 6                                              |
|            | p.p.m.       | 1                                              |
| heat & col | d sealable r | materials, compostable, paper and recyclable t |
|            | e product    | product mm mm mm p.p.m.                        |







## COSMIC

ROBUSTNESS AND FLEXIBILITY OF USE TO REMOVE THE ENTRY