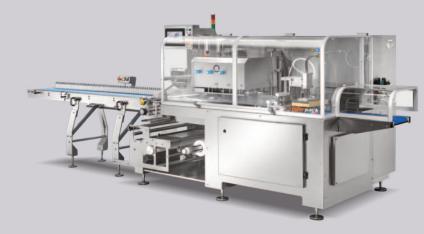

## **DISKO**

COMPACT AND COMPLETELY AUTOMATIC

| Technical Specs               |               | DISK              |
|-------------------------------|---------------|-------------------|
| Maximum width of the product  | mm            | 41                |
| Maximum height of the product | mm            | 30                |
| Bag length (min/max)          | mm            | 47/7              |
| Maximum reel width            | mm            | 150               |
| Max Speed                     | p.p.m.        | 150               |
| Wrapping material             | heat & cold : | sealable material |