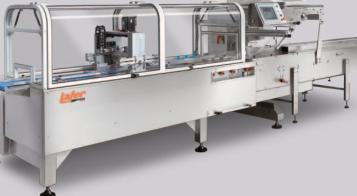

#### **MOTION A**

DEAL WITH SIMPLICITY IN COMPLICATED APPLICATIONS

#### **MOTION B**

HIGH PERFORMANCES, FLEXIBILITY AND HERMETIC SEALING IN A SINGLE SOLUTION

#### **MOTION HP**

HIGH PERFORMANCES, FLEXIBILITY AND HERMETIC SEALING IN A SINGLE SOLUTION

| Technical Specs                            |        | Motion A         | Motion B | Motion HP |
|--------------------------------------------|--------|------------------|----------|-----------|
| Maximum width of the product               | mm     | 320              | 320      | 320       |
| Maximum height of the product              | mm     | 120              | 120      | 120       |
| Bag length (min/max)                       | mm     | 80/600           | 80/600   | 80/600    |
| Maximum reel width                         | mm     | 750              | 750      | 650       |
| Max Speed                                  | p.p.m. | 80               | 80       | 80        |
| A A A service and a service at a service I |        | lt 0   -    -  - |          |           |