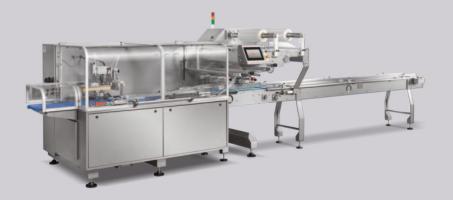

#### **MOTION A**

DEAL WITH SIMPLICITY IN COMPLICATED APPLICATIONS

#### **MOTION B**

HIGH PERFORMANCES, FLEXIBILITY AND HERMETIC SEALING IN A SINGLE SOLUTION

#### **MOTION HP**

HIGH PERFORMANCES, FLEXIBILITY AND HERMETIC SEALING IN A SINGLE SOLUTION

| Technical Specs                            |        | Motion A         | Motion B | Motion HP |
|--------------------------------------------|--------|------------------|----------|-----------|
| Maximum width of the product               | mm     | 320              | 320      | 320       |
| Maximum height of the product              | mm     | 120              | 120      | 120       |
| Bag length (min/max)                       | mm     | 80/600           | 80/600   | 80/600    |
| Maximum reel width                         | mm     | 750              | 750      | 650       |
| Max Speed                                  | p.p.m. | 80               | 80       | 80        |
| A A A service and a service at a service I |        | lt 0   -    -  - |          |           |