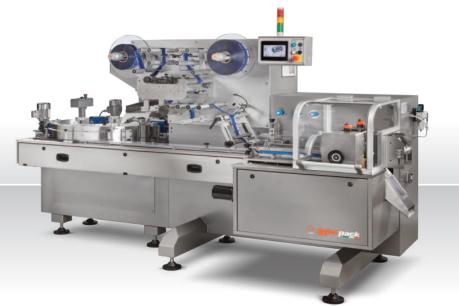

## COSMIC

ROBUSTNESS AND FLEXIBILITY OF USE TO REMOVE THE ENTRY LEVEL CONCEPT

| Technical Specs                                     |                                  | COSMIC              |
|-----------------------------------------------------|----------------------------------|---------------------|
| Maximum width of the product                        | mm                               | 250                 |
| Maximum height of the product                       | mm                               | 120                 |
| Bag length (min/max)                                | mm                               | 50/600              |
| Maximum reel width                                  | mm                               | 650                 |
| Max Speed                                           | p.p.m.                           | 150                 |
| Wrapping materials                                  | heat & cold sealabl              | e materials         |
| The data serves as a swideliner each mechine can be | antiral cadantad to the acatemer | la anacifia racrusa |

### 45

4-SIDE SEAL PROFILE, ROBUST IN NATURE, A DIFFERENT CONCEPT OF PACKAGING

|        | 48             |
|--------|----------------|
| mm     | 250            |
| mm     | 120            |
| mm     | 50/600         |
| mm     | 650            |
| p.p.m. | 150            |
|        | mm<br>mm<br>mm |