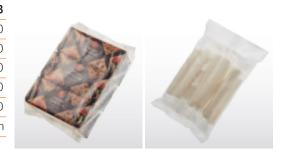

## WIDE B

|            |              | WIDE                                           |
|------------|--------------|------------------------------------------------|
| product    | mm           | 2                                              |
| e product  | mm           | 1                                              |
|            | mm           | 50/6                                           |
|            | mm           | 6                                              |
|            | p.p.m.       | 1                                              |
| heat & col | d sealable r | materials, compostable, paper and recyclable t |
|            | e product    | product mm mm mm p.p.m.                        |