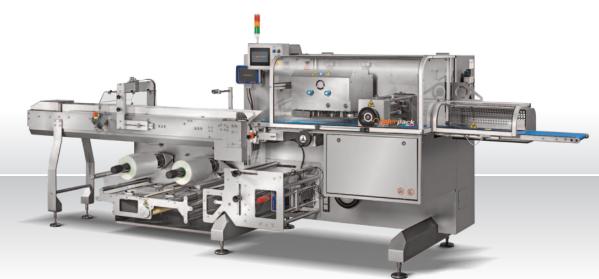

## WIDE B

|            |              | WIDE                                           |
|------------|--------------|------------------------------------------------|
| product    | mm           | 2                                              |
| e product  | mm           | 1                                              |
|            | mm           | 50/6                                           |
|            | mm           | 6                                              |
|            | p.p.m.       | 1                                              |
| heat & col | d sealable r | materials, compostable, paper and recyclable t |
|            | e product    | product mm mm mm p.p.m.                        |