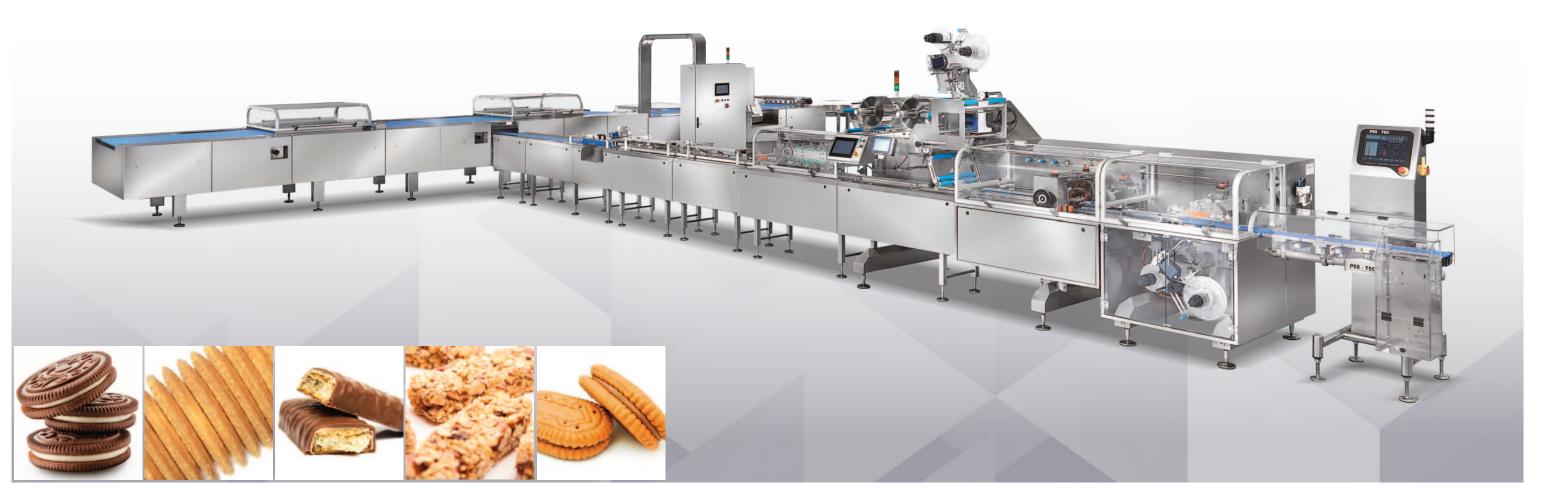

ng material             | heat & cold : | sealable material |







## WIDE B





|            |              | WIDE                                           |
|------------|--------------|------------------------------------------------|
| product    | mm           | 2                                              |
| e product  | mm           | 1                                              |
|            | mm           | 50/6                                           |
|            | mm           | 6                                              |
|            | p.p.m.       | 1                                              |
| heat & col | d sealable r | materials, compostable, paper and recyclable t |
|            | e product    | product mm mm mm p.p.m.                        |







## COSMIC

ROBUSTNESS AND FLEXIBILITY OF USE TO REMOVE THE ENTRY LEVEL CONCEPT



| Technical Specs                                     |                                  | COSMIC              |
|-----------------------------------------------------|----------------------------------|---------------------|
| Maximum width of the product                        | mm                               | 250                 |
| Maximum height of the product                       | mm                               | 120                 |
| Bag length (min/max)                                | mm                               | 50/600              |
| Maximum reel width                                  | mm                               | 650                 |
| Max Speed