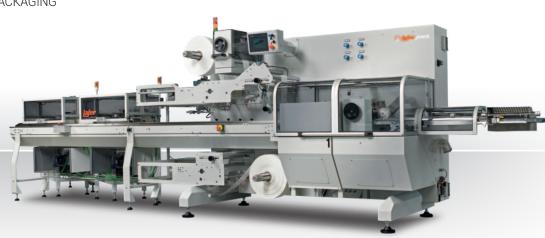

### 45

4-SIDE SEAL PROFILE, ROBUST IN NATURE, A DIFFERENT CONCEPT OF PACKAGING

|        | 48             |
|--------|----------------|
| mm     | 250            |
| mm     | 120            |
| mm     | 50/600         |
| mm     | 650            |
| p.p.m. | 150            |
|        | mm<br>mm<br>mm |

The data serves as a guideline; each machine can be entirely adapted to the customer's specific requests.