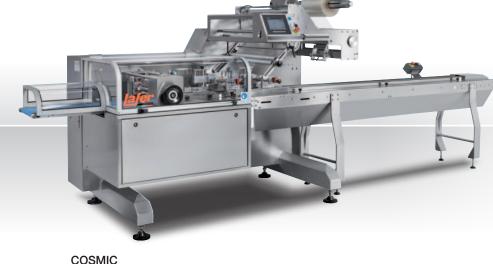

## COSMIC

ROBUSTNESS AND FLEXIBILITY OF USE TO REMOVE THE ENTRY LEVEL CONCEPT

| Technical Specs                                     |                                  | COSMIC              |
|-----------------------------------------------------|----------------------------------|---------------------|
| Maximum width of the product                        | mm                               | 250                 |
| Maximum height of the product                       | mm                               | 120                 |
| Bag length (min/max)                                | mm                               | 50/600              |
| Maximum reel width                                  | mm                               | 650                 |
| Max Speed                                           | p.p.m.                           | 150                 |
| Wrapping materials                                  | heat & cold sealabl              | e materials         |
| The data serves as a swideliner each mechine can be | antiral cadantad to the acatemer | la anacifia racrusa |