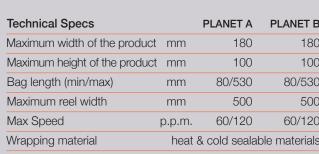

## PLANET B

INVERTED SIMPLICITY

| Technical Specs                                  |               | PLANET A             | PLANET B               |  |
|--------------------------------------------------|---------------|----------------------|------------------------|--|
| Maximum width of the product                     | mm            | 180                  | 180                    |  |
| Maximum height of the product                    | mm            | 100                  | 100                    |  |
| Bag length (min/max)                             | mm            | 80/530               | 80/530                 |  |
| Maximum reel width                               | mm            | 500                  | 500                    |  |
| Max Speed                                        | p.p.m.        | 60/120               | 60/120                 |  |
| Wrapping material                                | heat          | & cold sealak        | ole materials          |  |
| The data serves as a guideline; each machine car | be entirely a | dapted to the custom | er's specific requests |  |