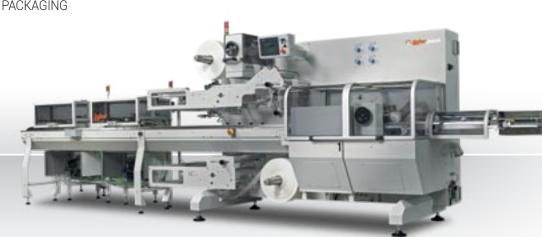

### 45

4-SIDE SEAL PROFILE, ROBUST IN NATURE, A DIFFERENT CONCEPT OF PACKAGING

|        | 48             |
|--------|----------------|
| mm     | 250            |
| mm     | 120            |
| mm     | 50/600         |
| mm     | 650            |
| p.p.m. | 150            |
|        | mm<br>mm<br>mm |