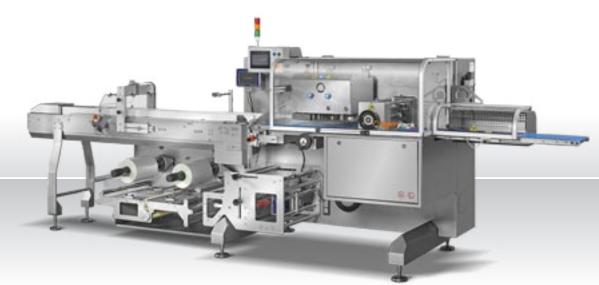

## **DISKO**

COMPACT AND COMPLETELY AUTOMATIC

| Technical Specs               |               | DISK              |
|-------------------------------|---------------|-------------------|
| Maximum width of the product  | mm            | 4                 |
| Maximum height of the product | mm            | 30                |
| Bag length (min/max)          | mm            | 47/7              |
| Maximum reel width            | mm            | 150               |
| Max Speed                     | p.p.m.        | 150               |
| Wrapping material             | heat & cold : | sealable material |

The data serves as a guideline; each machine can be entirely adapted to the customer's specific requests.