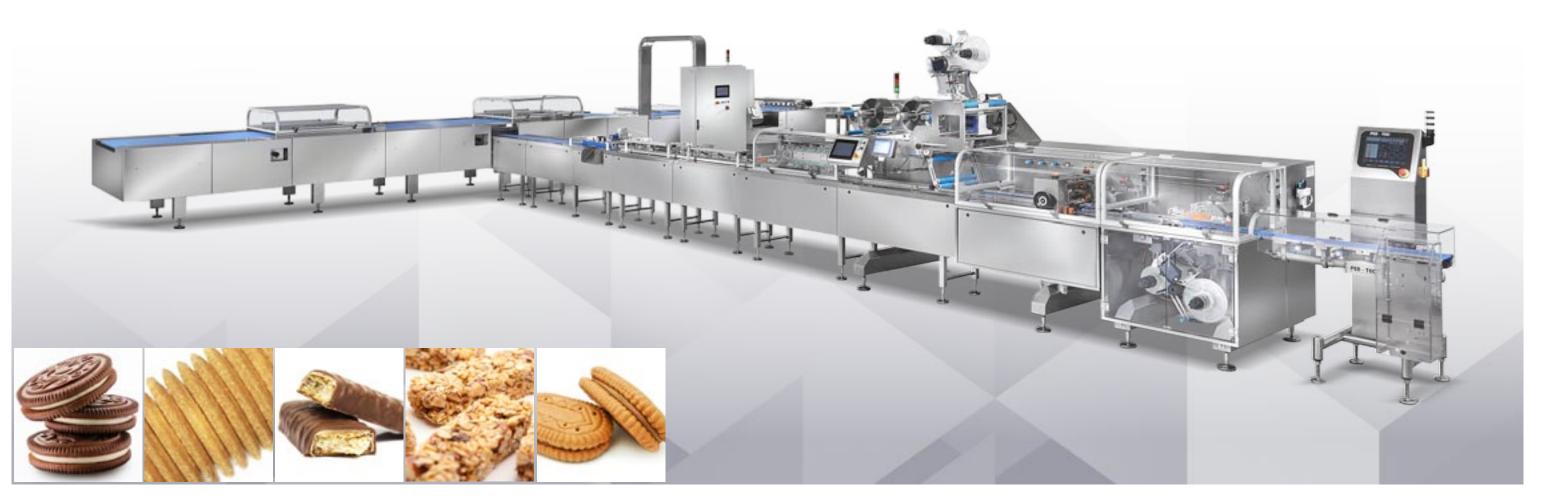

# **FAST** RATIONALITY AND SYNTHESIS OF TECHNOLOGY FOR HIGH-PERFORMANCES APPLICATIONS

| Technical Specs               |             | FAS              |
|-------------------------------|-------------|------------------|
| Maximum width of the product  | mm          | 12               |
| Maximum height of the product | mm          | 6                |
| Bag length (min/max)          | mm          | 80/25            |
| Maximum reel width            | mm          | 40               |
| Max Speed                     | p.p.m.      | 60               |
| Wrapping material             | heat & cold | sealable materia |

The data serves as a guideline; each machine can be entirely adapted to the customer's specific requests.

THE NEW FRONTIER OF THE ESSENTIAL

PLANET B

INVERTED SIMPLICITY

Passion, expertise and an unwavering commitment to exceeding customer expectations drive everything we do. In the world of packaging machinery, the human element remains at the heart of our innovation.