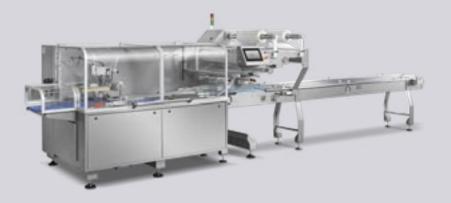

sophistication.

| resilient                 | בֿי<br>פֿי |                       |   |            | ural              | cology | , pla | anet   |             |
|---------------------------|------------|-----------------------|---|------------|-------------------|--------|-------|--------|-------------|
| human-centric sustainable |            | biodegı<br><b>eco</b> |   | le<br>ndly | <b>nat</b><br>Ire | J.     |       | gromen | een<br>Ital |
| SUSTA                     | П          | N                     | A | В          | П                 |        | П     | Т      | Y           |



Lafer Packaging Srl

36015 Schio (Vi) Italy · Via Lago di Garda, 104 T +39 0445.694.170 · info@laferpack.com www.laferpack.com







#### **MOTION A**

DEAL WITH SIMPLICITY IN COMPLICATED APPLICATIONS



#### **MOTION B**

HIGH PERFORMANCES, FLEXIBILITY AND HERMETIC SEALING IN A SINGLE SOLUTION



#### **MOTION HP**

HIGH PERFORMANCES, FLEXIBILITY AND HERMETIC SEALING IN A SINGLE SOLUTION



| Technical Specs                                   |        | Motion A            | Motion B | Motion HP |
|---------------------------------------------------|--------|---------------------|----------|-----------|
| Maximum width of the product                      | mm     | 320                 | 320      | 320       |
| Maximum height of the product                     | mm     | 120                 | 120      | 120       |
| Bag length (min/max)                              | mm     | 80/600              | 80/600   | 80/600    |
| Maximum reel width                                | mm     | 750