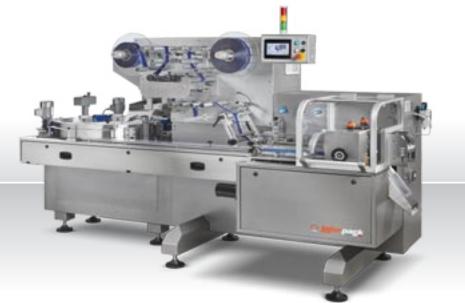

#### **MOTION B**

HIGH PERFORMANCES, FLEXIBILITY AND HERMETIC SEALING IN A SINGLE SOLUTION