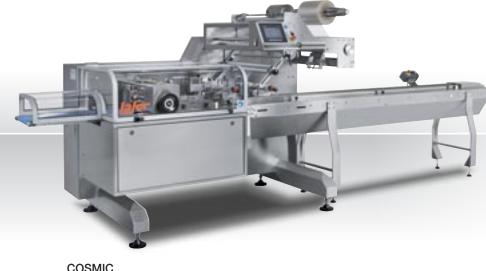

# COSMIC

**laferpack** 

ROBUSTNESS AND FLEXIBILITY OF USE TO REMOVE THE ENTRY LEVEL CONCEPT

| Technical Specs                                     |                                  | COSMIC              |
|-----------------------------------------------------|----------------------------------|---------------------|
| Maximum width of the product                        | mm                               | 250                 |
| Maximum height of the product                       | mm                               | 120                 |
| Bag length (min/max)                                | mm                               | 50/600              |
| Maximum reel width                                  | mm                               | 650                 |
| Max Speed                                           | p.p.m.                           | 150                 |
| Wrapping materials                                  | heat & cold sealab               | e materials         |
| The data serves as a quideline; each machine can be | entirely adapted to the customer | 's specific request |