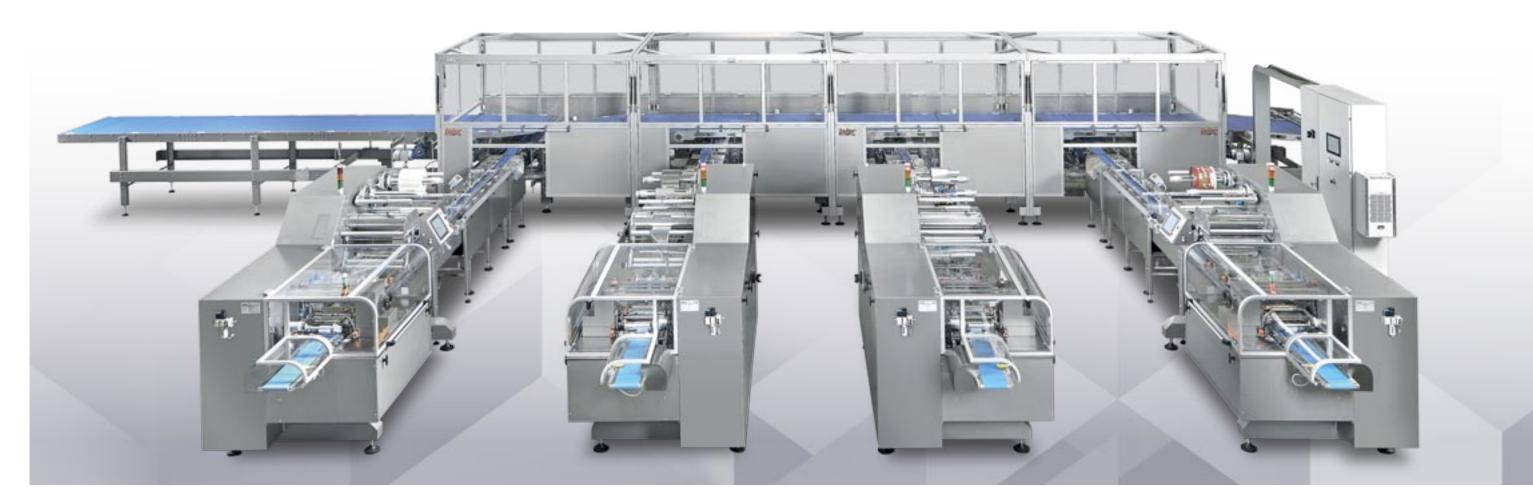

#### **MOTION B**

HIGH PERFORMANCES, FLEXIBILITY AND HERMETIC SEALING IN A SINGLE SOLUTION

#### **MOTION HP**

HIGH PERFORMANCES, FLEXIBILITY AND HERMETIC SEALING IN A SINGLE SOLUTION

| Technical Specs                                   |        | Motion A            | Motion B | Motion HP |
|---------------------------------------------------|--------|---------------------|----------|-----------|
| Maximum width of the product                      | mm     | 320                 | 320      | 320       |
| Maximum height of the product                     | mm     | 120                 | 120      | 120       |
| Bag length (min/max)                              | mm     | 80/600              | 80/600   | 80/600    |
| Maximum reel width                                | mm     | 750                 | 750      | 650       |
| Max Speed                                         | p.p.m. | 80                  | 80       | 80        |
| A A A service as the service at a set of a latest |        | l + O   -     -   - |          |           |