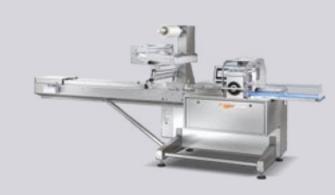

# **FAST** RATIONALITY AND SYNTHESIS OF TECHNOLOGY FOR HIGH-PERFORMANCES APPLICATIONS

| Technical Specs               |             | FAS              |
|-------------------------------|-------------|------------------|
| Maximum width of the product  | mm          | 12               |
| Maximum height of the product | mm          | 6                |
| Bag length (min/max)          | mm          | 80/25            |
| Maximum reel width            | mm          | 40               |
| Max Speed                     | p.p.m.      | 60               |
| Wrapping material             | heat & cold | sealable materia |

The data serves as a guideline; each machine can be entirely adapted to the customer's specific requests.



THE NEW FRONTIER OF THE ESSENTIAL









PLANET B

INVERTED SIMPLICITY



Passion, expertise and an unwavering commitment to exceeding customer expectations drive everything we do. In the world of packaging machinery, the human element remains at the heart of our innovation.

We believe that a wrapper's true value lies not just in its performance but in how seamlessly it integrates into real-world operations. Every customer is a partner, bringing visions to life while we transform ideas into intelligent, efficient and future-ready solutions: designed, tested and optimized for success.

Every project is a step toward continuous improvement. Our machines are more than just equipment; they are intuitive, reliable and cost-effective tools designed to simplify operations and empower the people who use them every day. By levera