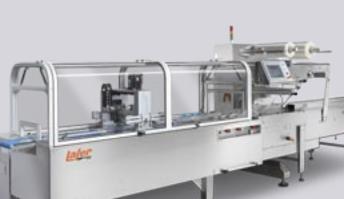

| Motion B | Motion HP |
|---------------------------------------------------|--------|---------------------|----------|-----------|
| Maximum width of the product                      | mm     | 320                 | 320      | 320       |
| Maximum height of the product                     | mm     | 120                 | 120      | 120       |
| Bag length (min/max)                              | mm     | 80/600              | 80/600   | 80/600    |
| Maximum reel width                                | mm     | 750                 | 750      | 650       |
| Max Speed                                         | p.p.m. | 80                  | 80       | 80        |
| A A A service as the service at a set of a latest |        | l + O   -     -   - |          |           |











## **DISKO**

COMPACT AND COMPLETELY AUTOMATIC



| Technical Specs               |               | DISK              |
|-------------------------------|---------------|-------------------|
| Maximum width of the product  | mm            | 4                 |
| Maximum height of the product | mm            | 30                |
| Bag length (min/max)          | mm            | 47/7              |
| Maximum reel width            | mm            | 150               |
| Max Speed                     | p.p.m.        | 150               |
| Wrapping material             | heat & cold : | sealable material |

The data serves as a guideline; each machine can be entirely adapted to the customer's specific requests.





# WIDE B

THE ALTERNATIVE FOR DIFFICULT PRODUCTS



| Technical Specs