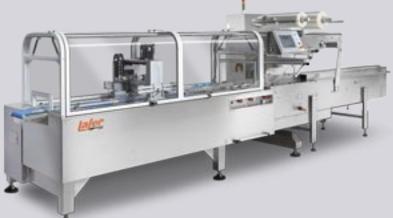

#### **MOTION HP**

HIGH PERFORMANCES, FLEXIBILITY AND HERMETIC SEALING IN A SINGLE SOLUTION

| Technical Specs                                   |        | Motion A            | Motion B | Motion HP |
|---------------------------------------------------|--------|---------------------|----------|-----------|
| Maximum width of the product                      | mm     | 320                 | 320      | 320       |
| Maximum height of the product                     | mm     | 120                 | 120      | 120       |
| Bag length (min/max)                              | mm     | 80/600              | 80/600   | 80/600    |
| Maximum reel width                                | mm     | 750                 | 750      | 650       |
| Max Speed                                         | p.p.m. | 80                  | 80       | 80        |
| A A A service as the service at a set of a latest |        | l + O   -     -   - |          |           |